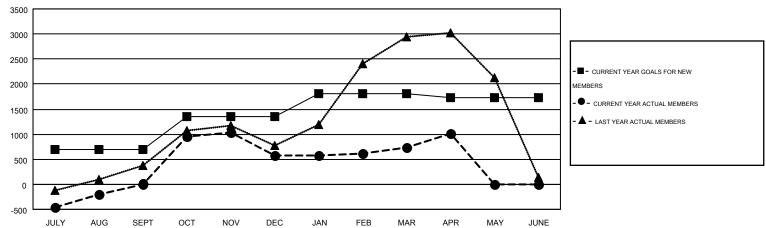

## GOALS AND ACTUAL MEMBERS CUMULATIVE

| DROPPED CLUBS: 36 |       | 541 CLUBS OF 828 ADDED 1 OR MORE | GENDER DISTRIBUTION   |                 |        |
|-------------------|-------|----------------------------------|-----------------------|-----------------|--------|
|                   |       | NEW MEMBERS                      | MALE                  | 23,793 (79.66%) |        |
| DDODDED MEMBERS   |       |                                  | FEMALE                | 6,076 (20.34%)  |        |
| DROPPED MEMBERS   |       |                                  |                       |                 |        |
| DECEASED          | 64    | CLICK HERE FOR HEALTH            |                       |                 | 40.000 |
| CLUB CANCELLED    | 720   | ASSESSMENT DATA                  | FAMILY UNIT MEMBERS   |                 | 10,686 |
| OTHER             | 2,309 |                                  | HEAD OF HOUSEHOLD     |                 | 4,645  |
| TOTAL             | 3,093 |                                  | NON-HEAD OF HOUSEHOLD |                 |        |