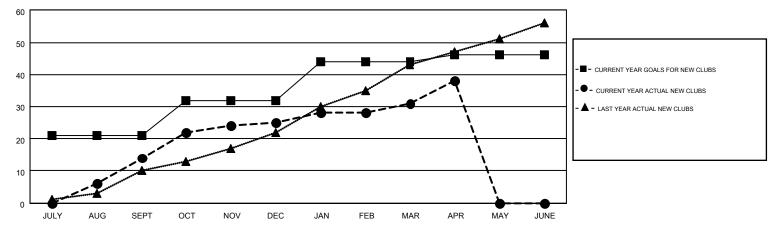

| 1,624                                  | 1,617              | 7                |
| OCT/NOV/DEC   | 11               | 11               | 18               | -7               | OCT/NOV/DEC           | 662                | 1,507                                  | 935                | 572              |
| JAN/FEB/MAR   | 12               | 6                | 4                | 2                | JAN/FEB/MAR           | 459                | 470                                    | 316                | 154              |
| APR/MAY/JUNE  | 2                | 7                | 1                | 6                | APR/MAY/JUNE          | -75                | 513                                    | 225                | 288              |

## GOALS AND ACTUAL NEW CLUBS CUMULATIVE



## GOALS AND ACTUAL MEMBERS CUMULATIVE



| DROPPED CLUBS: 36 |       | 541 CLUBS OF 828 ADDED 1 OR MORE | GENDER DISTRIBUTION   |                 |        |
|-------------------|-------|----------------------------------|-----------------------|-----------------|--------|
|                   |       | NEW MEMBERS                      | MALE                  | 23,793 (79.66%) |        |
| DDODDED MEMBERS   |       |                                  | FEMALE                | 6,076 (20.34%)  |        |
| DROPPED MEMBERS   |       |                                  |                       |                 |        |
| DECEASED          | 64    | CLICK HERE FOR HEALTH            |                       |                 | 40.000 |
| CLUB CANCELLED    | 720   | ASSESSMENT DATA